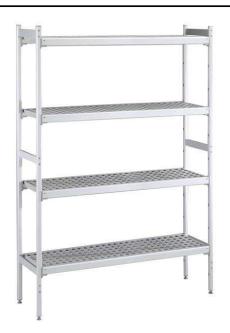

# Stainless Steel Preparation 373x2048 mm Aluminum Linear Units

| ITEM #  |  |
|---------|--|
| MODEL # |  |
| NAME #  |  |
| SIS #   |  |
| AIA#    |  |

137024 (ALS2048)

Linear shelving set with aluminium side uprights and 4 polyethylene louvered shelves, 1360 Kg load, 373x2048 mm

### Item No.

For linear installation. 4-level shelving set with louvered sectional polyethylene shelves (depth=373mm). Aluminium (20 micron) side uprights (height=1700mm). Adjustable feet

#### Construction

- Uprights and shelf frames constructed entirely in anodized aluminium (20 micron).
- Shelves made by section of polyethylene tablets.
- Sectional polyethylene shelves are dishwasher safe.
- 8 tiers.