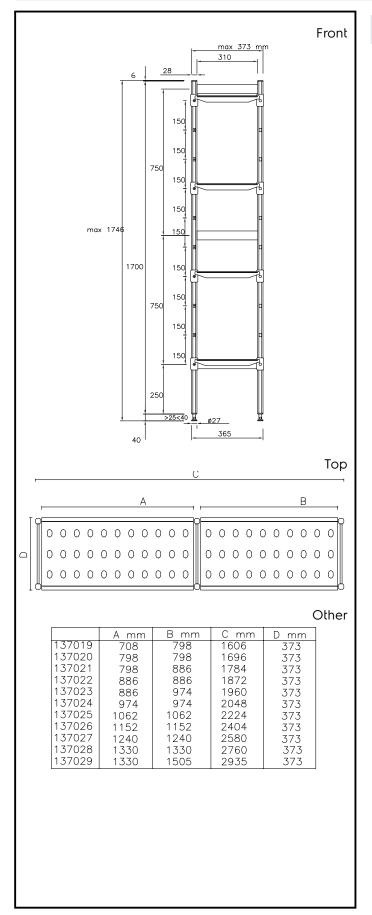

# Stainless Steel Preparation 373x2048 mm Aluminum Linear Units

| ITEM #  |  |
|---------|--|
| MODEL # |  |
| NAME #  |  |
| SIS #   |  |
| AIA#    |  |

137024 (ALS2048)

Linear shelving set with aluminium side uprights and 4 polyethylene louvered shelves, 1360 Kg load, 373x2048 mm

### Item No.

For linear installation. 4-level shelving set with louvered sectional polyethylene shelves (depth=373mm). Aluminium (20 micron) side uprights (height=1700mm). Adjustable feet

## **Key Information:**

External dimensions, Width:

137024 (ALS2048)2048 mmExternal dimensions, Depth:373 mmExternal dimensions, Height:1700 mmMax loading weight:840 kgNet weight:35 kgUprights3

Stainless Steel Preparation 373x2048 mm Aluminum Linear Units